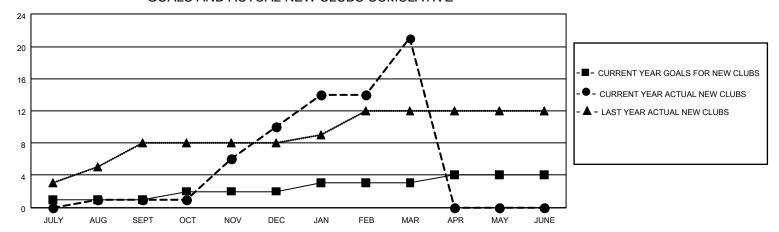

## GOALS AND ACTUAL NEW CLUBS CUMULATIVE

## MONTHLY MEMBERSHIP PROGRESS REPORT

LOCATION INDIA District 321B1 Results as of: 3/31/2021

| Clubs         |               |             |               | Members               |                        |                         |                                                    |  |
|---------------|---------------|-------------|---------------|-----------------------|------------------------|-------------------------|----------------------------------------------------|--|
|               | RESULTS FOR   | R 2020-2021 |               | RESULTS FOR 2020-2021 |                        |                         |                                                    |  |
| QUARTER       | NEW CLUB GOAL | NEW CLUBS   | DROPPED CLUBS | QUARTER MEM           | BER GROWTH NET<br>GOAL | MEMBER GROWTH<br>ACTUAL | DROPPED<br>MEMBERS ACTUAL<br>(including transfers) |  |
| JULY/AUG/SEPT | 1             | 1           | 0             | JULY/AUG/SEPT         | 10                     | 110                     | 50                                                 |  |
| OCT/NOV/DEC   | 1             | 9           | 0             | OCT/NOV/DEC           | 10                     | 417                     | 156                                                |  |
| JAN/FEB/MAR   | 1             | 11          | 11            | JAN/FEB/MAR           | 10                     | 294                     | 252                                                |  |
| APR/MAY/JUNE  | 1             | 0           | 0             | APR/MAY/JUNE          | 10                     | 0                       | 0                                                  |  |