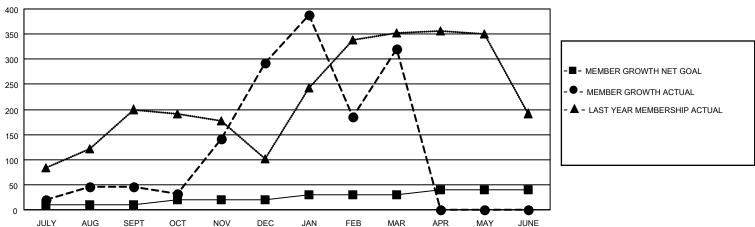

## GOALS AND ACTUAL MEMBERS CUMULATIVE

|                    |     | ·                               | ú-                         |                |       |
|--------------------|-----|---------------------------------|----------------------------|----------------|-------|
| DROPPED CLUBS: 11  |     | 66 CLUBS OF 120 ADDED 1 OR MORE | GENDER DISTRIBUTION        |                |       |
|                    |     | NEW MEMBERS                     | MALE                       | 1,979 (56.25%) |       |
|                    |     | 1                               | FEMALE                     | 1,539 (43.75%) |       |
| DROPPED MEMBERS    |     |                                 |                            |                |       |
| DECEASED           | 12  | CLICK HERE FOR CUMULATIVE       | TOTAL FAMILY UNIT MEMBERS  |                | 2,499 |
| CLUB CANCELLED 239 |     | MEMBERSHIP DATA                 |                            |                |       |
| OTHER              | 207 |                                 | FAMILY MEMBERS PAYING HALF |                | 1,381 |
| TOTAL              | 458 |                                 | DOES                       |                |       |

## MONTHLY MEMBERSHIP PROGRESS REPORT

LOCATION INDIA District 321B1 Results as of: 3/31/2021

| Clubs         |               |             |               | Members               |                        |                         |                                                    |  |
|---------------|---------------|-------------|---------------|-----------------------|------------------------|-------------------------|----------------------------------------------------|--|
|               | RESULTS FOR   | R 2020-2021 |               | RESULTS FOR 2020-2021 |                        |                         |                                                    |  |
| QUARTER       | NEW CLUB GOAL | NEW CLUBS   | DROPPED CLUBS | QUARTER MEM           | BER GROWTH NET<br>GOAL | MEMBER GROWTH<br>ACTUAL | DROPPED<br>MEMBERS ACTUAL<br>(including transfers) |  |
| JULY/AUG/SEPT | 1             | 1           | 0             | JULY/AUG/SEPT         | 10                     | 110                     | 50                                                 |  |
| OCT/NOV/DEC   | 1             | 9           | 0             | OCT/NOV/DEC           | 10                     | 417                     | 156                                                |  |
| JAN/FEB/MAR   | 1             | 11          | 11            | JAN/FEB/MAR           | 10                     | 294                     | 252                                                |  |
| APR/MAY/JUNE  | 1             | 0           | 0             | APR/MAY/JUNE          | 10                     | 0                       | 0                                                  |  |